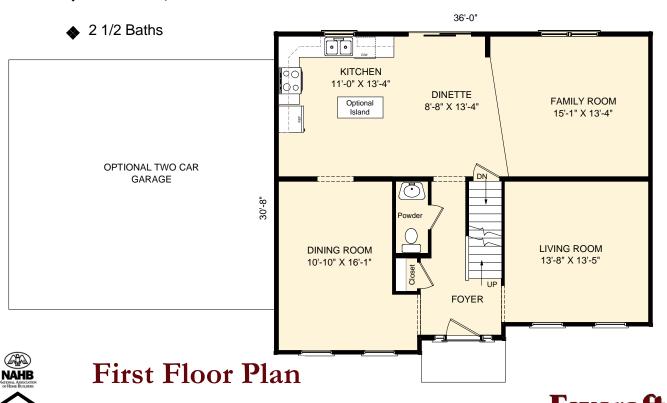

## The Waterford

Elevation B (Shown with Options)

The Waterford special features:

**EQUAL HOUSING** 

OPPORTUNITY
© FOXCRAFT HOME BUILDERS

- Formal Dining & Living Rooms
- 3 Bedroom plan

First floor SF:

Second floor SF:

**Total Finished SF:** 