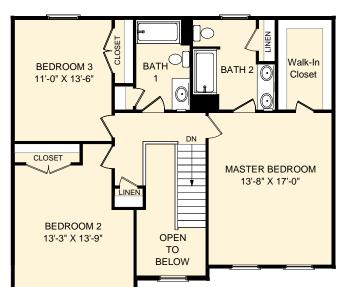

## Second Floor Plan

Building Your Home Together

1,056 sf

2,009 sf

953 sf

This brochure is for illustrative purposes only and not part of a legal contract. Some items may be available at

additional cost. Room dimensions are approximate and actual plans may vary due to changes in design or building